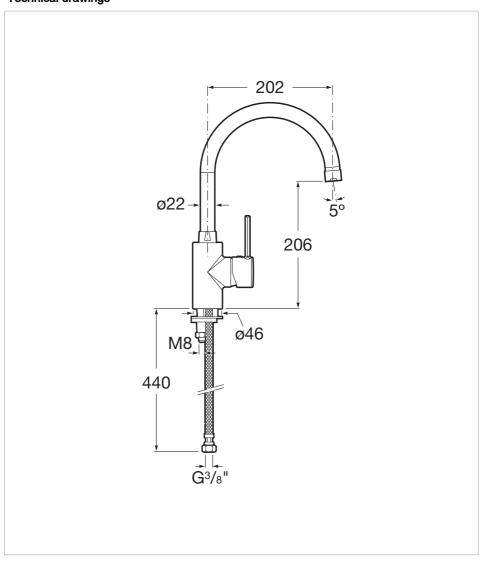

## **Technical drawings**

## Kitchen sink mixer with high swivel spout and aerator

Aerator type: Integrated
Application: Kitchen sink

Finish: Chrome

Flexible supply hoses included Installation type: Deck-mounted Spout length (mm): 202 Spout position: High Swivel spout