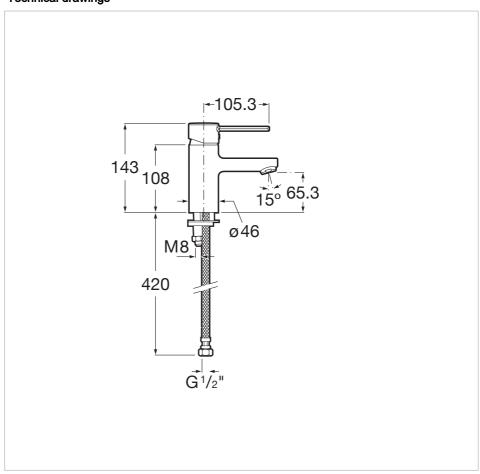

## Smooth body basin mixer

Aerator type: Integrated Application: Basin Finish: Chrome

Flexible supply hoses included Installation type: Deck-mounted Water connection diameter: 1/2"