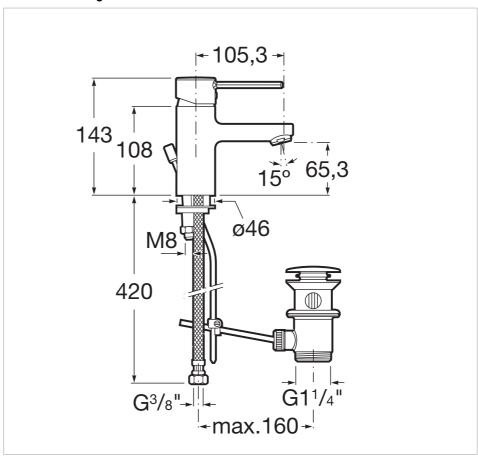

## Basin mixer with pop-up waste

Aerator type: Integrated Application: Basin Finish: Chrome

Flexible supply hoses included Installation type: Deck-mounted

Pop-up waste

## **Technical drawings**