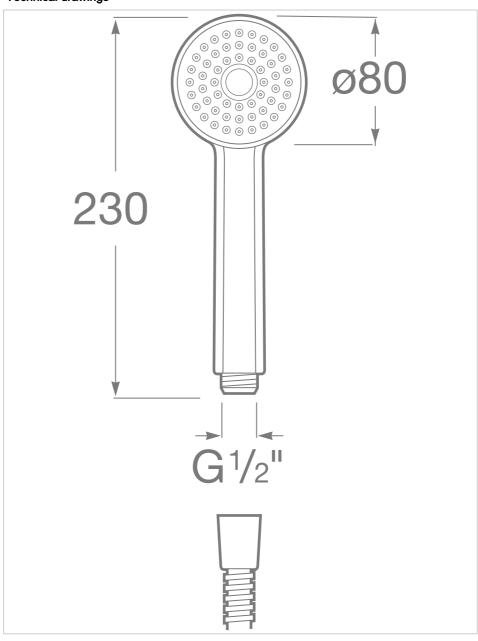

### 80/1. Handshower with Rain function

Diameter (mm): 80 Finish: Chrome Number of functions: 1 Shape: Circular

#### **Technical drawings**

Stella Ref. 5B9103C00