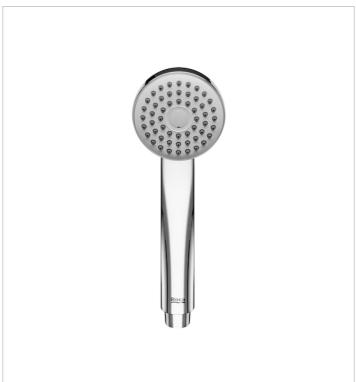

#### Includes

5B9103C00 80/1. Handshower with Rain

function

### 80/1. Handshower with Rain function

Diameter (mm): 80 Finish: Chrome Number of functions: 1 Shape: Circular