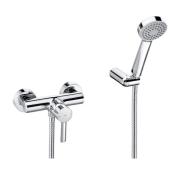

Targa Ref. 5A2060C02

A proposal that can bring an air of freshness and originality to every corner. Slim and curvaceous, This series' singularity is seductive and its valiant functionality is ever so convincing.

# Wall-mounted shower mixer with 1.50 m flexible shower hose, handshower and swivel wall bracket

Application: Shower Finish: Chrome

Installation type: Wall-mounted Type of cartridge: Ceramic Disc

#### Includes

5B9103C00 80/1. Handshower with Rain

function