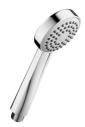

#### Includes

5B9103C00 80/1. Handshower with Rain

function

### 80/1. Handshower with Rain function

Diameter (mm): 80 Finish: Chrome Number of functions: 1 Shape: Circular

#### **Technical drawings**

Stella Ref. 5B9103C00