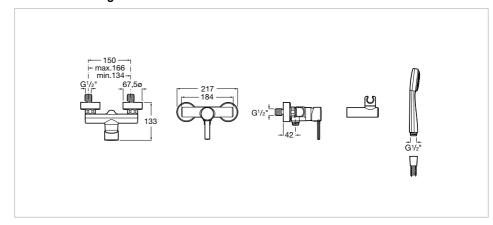

# Wall-mounted shower mixer with 1.50 m flexible shower hose, handshower and swivel wall bracket

Application: Shower Finish: Chrome

Installation type: Wall-mounted Type of cartridge: Ceramic Disc

#### **Technical drawings**

Stella Ref. 5B9103C00

Inspired by basic nature elements, this collection presents an aesthetic based on simple, pure and contemporary lines while offering a wide range of solutions.