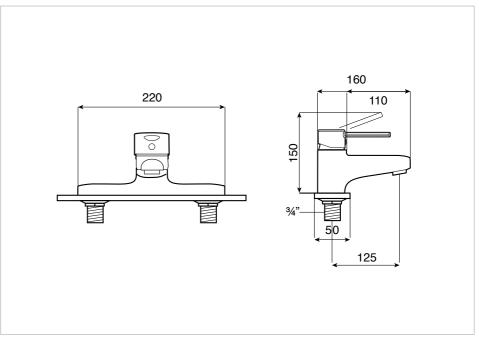

## Deck-mounted bath filler

Application: Bath Finish: Chrome Installation type: Deck-mounted Waste not included

## Technical drawings