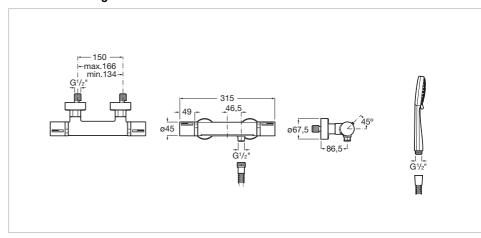

## Thermostatic wall-mounted shower mixer with handshower, 1.50 m flexible hose and wall bracket for handshower

Application: Shower Finish: Chrome

Installation type: Wall-mounted

Maximum width between connections (mm):

166

Minimum width between connections (mm):

134

Temperature selection
Type of cartridge: Thermostatic
Water connection diameter: 1/2"

Number of water inlets: 2

## **Technical drawings**