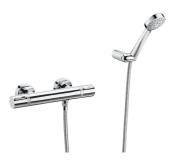

T-1000 Ref. 5A1309C00

The smart thermos for shower and bathshower applications. Thermostatic faucets collection with fully up-to-date features and plain lines in high quality finishes.

## Thermostatic wall-mounted shower mixer with handshower, 1.50 m flexible hose and wall bracket for handshower

Application: Shower Finish: Chrome

Installation type: Wall-mounted

Maximum width between connections (mm):