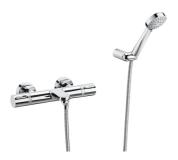

T-1000 Ref. 5A1109C00

The smart thermos for shower and bathshower applications. Thermostatic faucets collection with fully up-to-date features and plain lines in high quality finishes. Thermostatic wall-mounted bath-shower mixer with diverter-flow regulator, handshower, 1.70 m flexible hose and wall bracket for handshower

Application: Bath
Diverter-flow regulator

Finish: Chrome

Installation type: Wall-mounted

Maximum width between connections (mm):

166

Minimum width between connections (mm):

134

Temperature selection
Type of cartridge: Thermostatic
Water connection diameter: 1/2"