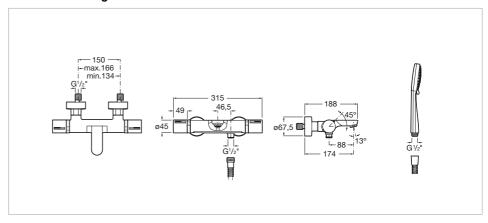

T-1000 Ref. 5A1109C00



The smart thermos for shower and bathshower applications. Thermostatic faucets collection with fully up-to-date features and plain lines in high quality finishes. Thermostatic wall-mounted bath-shower mixer with diverter-flow regulator, handshower, 1.70 m flexible hose and wall bracket for handshower

Application: Bath
Diverter-flow regulator

Finish: Chrome

Installation type: Wall-mounted

Maximum width between connections (mm):

166

Minimum width between connections (mm):

134

Temperature selection
Type of cartridge: Thermostatic
Water connection diameter: 1/2"

Number of water inlets: 1









## Compatible with

525866800 Floorstanding columns

## **Technical drawings**