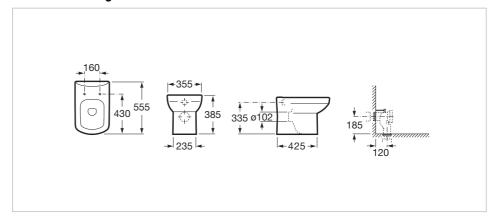

#### **Dimensions**

Length: 355 mm. Width: 555 mm. Height: 385 mm.

## **Technical drawings**