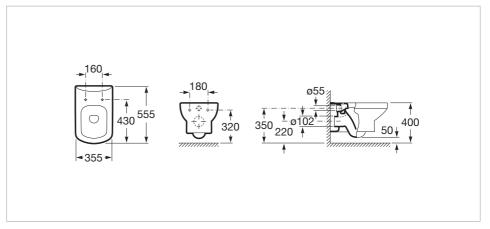

### Vitreous china wall-hung WC with horizontal outlet

Flushing system: Washdown Installation type: Wall-hung Outlet type: Horizontal Shape: Square

#### Dimensions

Length: 355 mm. Width: 555 mm. Height: 400 mm.

Compatible with

890090020 PRO WC - Concealed cistern with structure for WC

890080120 BASIC WC COMPACT -

Concealed structure with compact cistern (8 cm) and dual flush (4/2 - 4.5/3 - 6/3 L). 90 ø / 110 ø elbow

#### **Technical drawings**