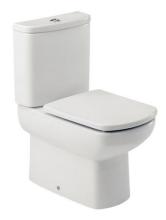

**Senso** Ref. 342514..0

## Vitreous china close-coupled WC with dual outlet

Fixing kit: Included Flushing system: Washdown Installation type: Floor-standing

Outlet type: Dual Shape: Square