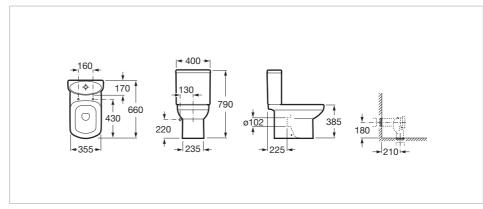

### **Technical drawings**

The signatures of the Germans Schmidt & Lackner appear on this extensive collection, which offers a large number of solutions for the contemporary habitat. Their proposal enables one to make the most of the space and it easily merges with any style.