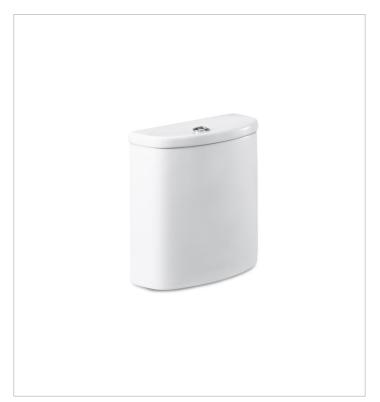

# Dual flush 6/3L WC cistern

## Compact cistern

Water inlet position: Bottom left

The signatures of the Germans Schmidt & Lackner appear on this extensive collection, which offers a large number of solutions for the contemporary habitat. Their proposal enables one to make the most of the space and it easily merges with any style.

## Dimensions

Length: 400 mm. Width: 140 mm. Height: 375 mm.