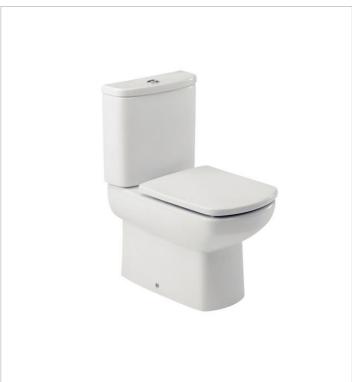

## Compatible with

342518..0 Compact vitreous china close-coupled WC with dual outlet

**Senso** Ref. 34151B..0