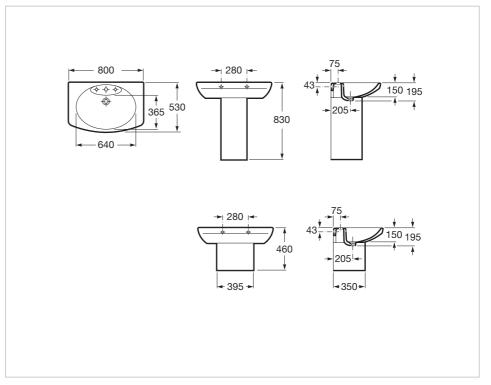

### Dimensions

Length: 320 mm. Width: 340 mm. Height: 380 mm.

#### **Technical drawings**