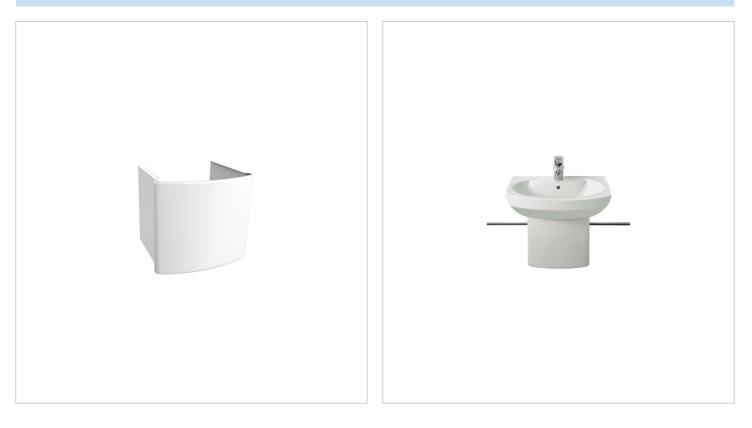

### Vitreous china semipedestal for basin

### Dimensions

Length: 320 mm. Width: 340 mm. Height: 380 mm.

### Compatible with

327510..0 Wall-hung vitreous china basin 327511..0 Wall-hung vitreous china basin 327512..0 Wall-hung vitreous china basin

The signatures of the Germans Schmidt & Lackner appear on this extensive collection, which offers a large number of solutions for the contemporary habitat. Their proposal enables one to make the most of the space and it easily merges with any style.