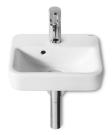

# Senso Square

### Compact wall-hung or vanity vitreous china basin

Bowl position: Central Fixing kit: Included Installation type: Vanity, Wall-hung Material: Vitreous china Shape: Square Taphole configuration: 1 taphole in the middle