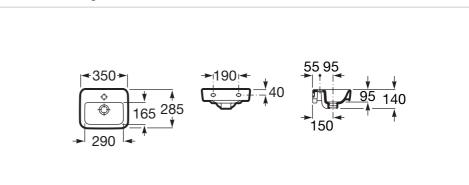

#### Dimensions

Length: 350 mm. Width: 285 mm. Height: 140 mm.

Compatible with

506403110 1 1/4" outlet connector for basin. 300 Pipe 505400000 1 1/4" waste for basin / bidet with overflow and automatic plug 506401614 1 1/4" outlet connector for basin. 250 Pipe

#### **Technical drawings**