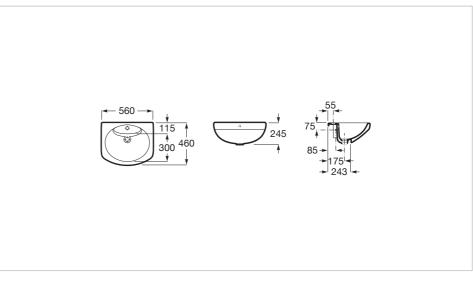

### Semi-recessed vitreous china basin

Bowl position: Central Installation type: Semi-recessed Material: Vitreous china Recommended for public spaces Shape: Round Taphole configuration: 1 taphole in the middle

#### Dimensions

Length: 560 mm. Width: 460 mm. Height: 245 mm.

Compatible with

506403110 1 1/4" outlet connector for basin. 300 Pipe 505400000 1 1/4" waste for basin / bidet with overflow and automatic plug 506401614 1 1/4" outlet connector for basin. 250 Pipe

#### **Technical drawings**