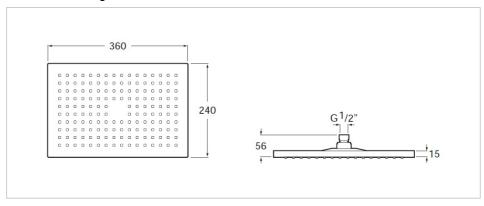

range of shower-heads for wall or ceiling installation. Its Easyclean system prevents limescale build up.

# Shower head for ceiling or wall installation. Support kit / arm not included.

Finish: Chrome

Number of functions: 1
Number of water outlets: 1

Shower arm installation: Ceiling, Wall Showerhead length (mm): 360 Showerhead shape: Rectangular Showerhead width (mm): 240

Support kit (shower arm): Not included





### **Dimensions**

Length: 360 mm. Width: 240 mm.

### Optional

5B0150C00 Straight wall arm for shower head 5B0250C00 Straight wall arm for shower head 5B0350C00 Straight wall arm for shower head 5B0450C00 Straight ceiling arm for shower

#### head

5B0550C00 Straight ceiling arm for shower head

5B0650C00 Straight ceiling arm for shower head

## **Technical drawings**