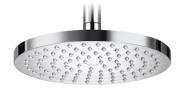

# Metallic shower head for ceiling or wall installation. Support kit / arm not included.

#### Finish: Chrome

Number of functions: 1 Number of water outlets: 1 Shower arm installation: Ceiling, Wall Showerhead diameter (mm): 200 Showerhead shape: Circular Support kit (shower arm): Not included

#### Dimensions

Length: 200 mm. Width: 200 mm.