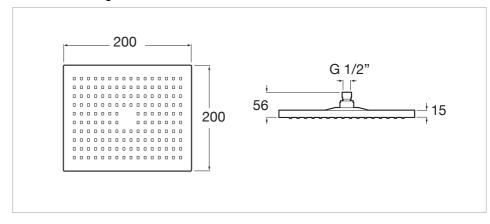

Full range of shower-heads for wall or ceiling installation. Its Easyclean system prevents limescale build up.

# Shower head for ceiling or wall installation. Support kit / arm not included.

Finish: Chrome

Number of functions: 1
Number of water outlets: 1

Shower arm installation: Ceiling, Wall Showerhead length (mm): 200 Showerhead shape: Square Showerhead width (mm): 200

Support kit (shower arm): Not included





#### **Dimensions**

Length: 200 mm. Width: 200 mm.

## Optional

5B0150C00 Straight wall arm for shower head 5B0250C00 Straight wall arm for shower head 5B0350C00 Straight wall arm for shower head 5B0450C00 Straight ceiling arm for shower

### head

5B0550C00 Straight ceiling arm for shower head

5B0650C00 Straight ceiling arm for shower head

## **Technical drawings**