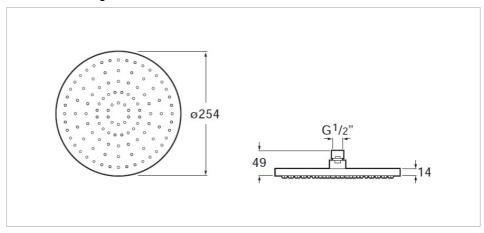

## **Technical drawings**

### **Dimensions**

Length: 250 mm. Width: 250 mm.

# Shower head for ceiling or wall installation. Support kit / arm not included.

Finish: Chrome

Number of functions: 1
Number of water outlets: 1

Shower arm installation: Ceiling, Wall Showerhead diameter (mm): 250 Showerhead shape: Circular