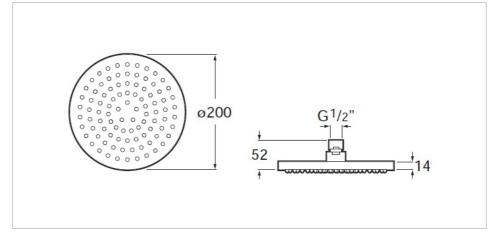

#### **Technical drawings**

#### Finish: Chrome

Number of functions: 1 Number of water outlets: 1 Shower arm installation: Ceiling, Wall Showerhead diameter (mm): 200 Showerhead shape: Circular Support kit (shower arm): Not included

#### Dimensions

Length: 200 mm. Width: 200 mm.