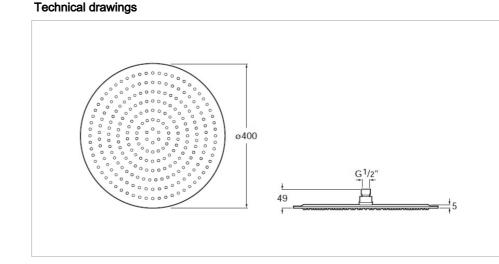

#### Finish: Chrome

Number of functions: 1 Number of water outlets: 1 Shower arm installation: Ceiling, Wall Showerhead diameter (mm): 400 Showerhead shape: Circular Support kit (shower arm): Not included

#### Dimensions

Length: 400 mm. Width: 400 mm.