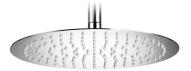

## Raindream Ref. 5B2550C00

Premium range of extraslim metallic shower-heads for wall or ceiling installation. Its Easyclean system prevents limescale build up.

# Extraslim metallic shower head for ceiling or wall installation. Support kit / arm not included.

Finish: Chrome

Number of functions: 1
Number of water outlets: 1

Shower arm installation: Ceiling, Wall Showerhead diameter (mm): 300 Showerhead shape: Circular