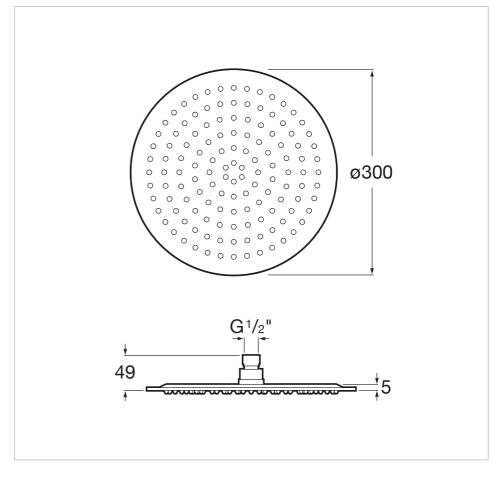

### **Technical drawings**

Raindream Ref. 5B2550C00

#### **Dimensions**

Length: 300 mm. Width: 300 mm.