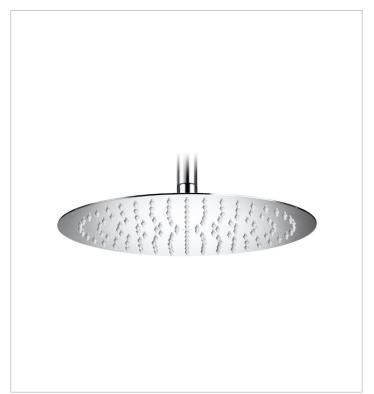

## Raindream Ref. 5B2550C00

Premium range of extraslim metallic shower-heads for wall or ceiling installation. Its Easyclean system prevents limescale build up.

# Extraslim metallic shower head for ceiling or wall installation. Support kit / arm not included.

Finish: Chrome

Number of functions: 1
Number of water outlets: 1

Shower arm installation: Ceiling, Wall Showerhead diameter (mm): 300 Showerhead shape: Circular