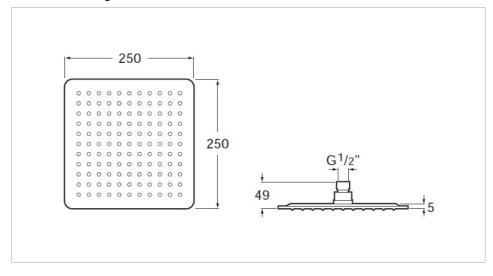

wer-heads for wall or ceiling installation. Its Easyclean system prevents limescale build up.

# Extraslim metallic shower head for ceiling or wall installation. Support kit / arm not included.

Finish: Chrome

Number of functions: 1
Number of water outlets: 1

Shower arm installation: Ceiling, Wall Showerhead length (mm): 250 Showerhead shape: Square Showerhead width (mm): 250

Support kit (shower arm): Not included





#### **Dimensions**

Length: 250 mm. Width: 250 mm.

## Optional

5B0150C00 Straight wall arm for shower head 5B0250C00 Straight wall arm for shower head 5B0350C00 Straight wall arm for shower head 5B0450C00 Straight ceiling arm for shower

### head

5B0550C00 Straight ceiling arm for shower head

5B0650C00 Straight ceiling arm for shower head

## **Technical drawings**