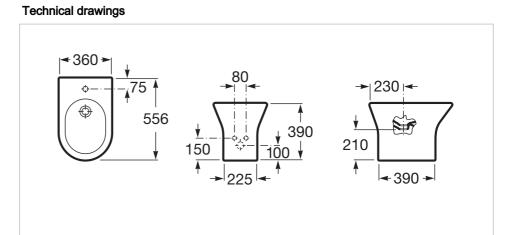

### Vitreous china bidet

Installation type: Floor-standing Shape: Round Taphole configuration: 1 taphole

### Dimensions

Length: 360 mm. Width: 556 mm. Height: 390 mm.