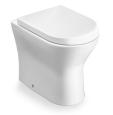

# Nexo

# Ref. 347615..0

Two ostensibly conflicting objectives, converge in harmony in this collection: aesthetics and economy. Pieces wrought in several dimensions so that they adapt to all spaces. A contemporary and perfectly-proportioned design that blends subtely into all types of spaces.

## Single floorstanding WC with dual outlet

#### Back-to-wall Fixing kit: Included

Flushing system: Washdown Installation type: Floor-standing Outlet type: Dual Shape: Round