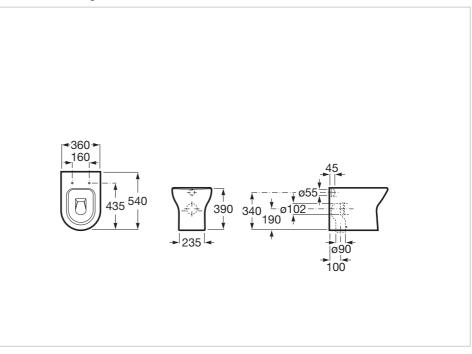

### Dimensions

Length: 355 mm. Width: 565 mm. Height: 430 mm.

Compatible with

flush (4/2 - 4.5/3 - 6/3 L)

80164C..4 Slim Soft-Closing seat and cover for toilet

80164B..4 Soft-closing seat and cover for toilet 890080200 BASIC TANK COMPACT -Compact concealed cistern (8 cm) with dual

#### **Technical drawings**