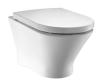

# Vitreous china Rimless wall-hung WC with horizontal outlet

#### Back-to-wall

Fixing kit: Included

Flushing system: Washdown Installation type: Wall-hung Outlet type: Horizontal

Rimless Shape: Round