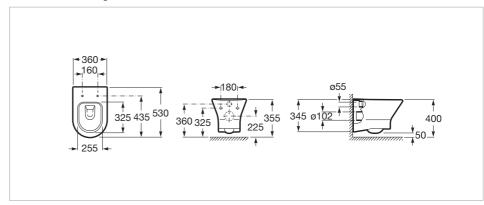

#### **Dimensions**

Length: 360 mm. Width: 535 mm. Height: 345 mm.

### **Technical drawings**