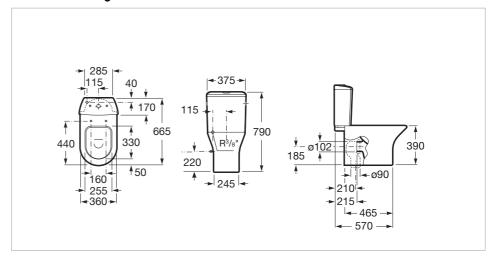

### **Dimensions**

Length: 375 mm. Width: 665 mm. Height: 790 mm.

# **Technical drawings**