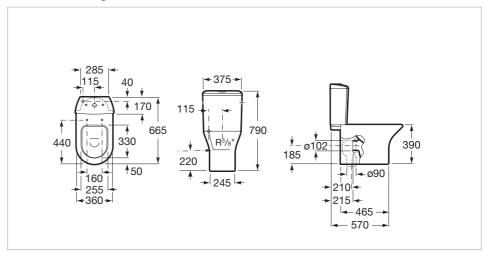

mensions so that they adapt to all spaces. A contemporary and perfectly-proportioned design that blends subtely into all types of spaces.



Designed by Antonio Bullo

He has won four gold medals at the Faenza International Ceramic Competition and two Design Plus awards at ISH Frankfurt. For Bullo, the product must be an extension of the company's soul and consistent with the markets in which it is competing.

### Dual flush 6/3L WC cistern

Water inlet position: Bottom left



### Colours and finishes

How to obtain the reference number Replace the ".." with the desired finish code from the list below



### Dimensions

Length: 375 mm. Width: 170 mm. Height: 400 mm.

#### Compatible with

 $342640..0\ \mbox{Vitreous china close-coupled WC}$  with dual outlet

#### **Technical drawings**





## Ref. 341643..F