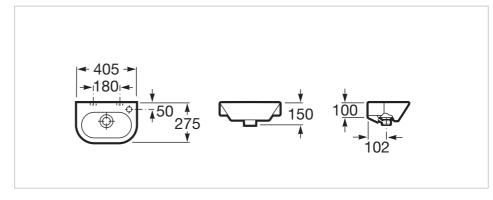

#### **Dimensions**

Length: 405 mm. Width: 275 mm. Height: 150 mm.

## **Technical drawings**