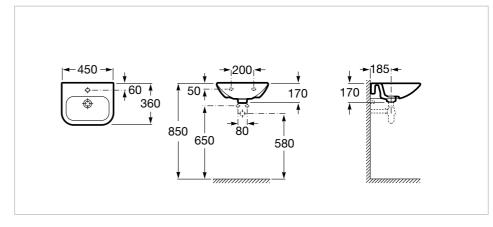

# **Technical drawings**

#### Dimensions

Length: 450 mm. Width: 360 mm. Height: 170 mm.