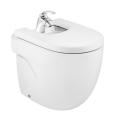

### Compact vitreous china bidet

Back-to-wall Fixing kit: Included Installation type: Floor-standing Shape: Round Taphole configuration: 1 taphole

## Dimensions

Length: 360 mm. Width: 520 mm. Height: 400 mm.