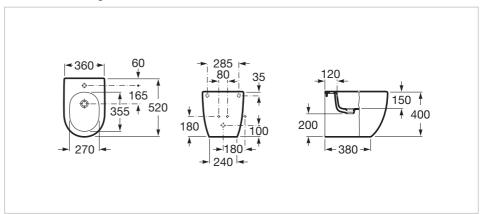

## Dimensions

Length: 360 mm. Width: 520 mm. Height: 400 mm.

#### **Technical drawings**