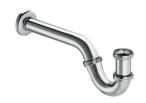

#### Includes

506402210 1 1/4" trap for bidet

# Ref. 506402210

1 1/4" trap for bidet

Pipework diameter (inches): 1 1/4" Suitable for: Bidet Waste type: U-bend

#### Dimensions

Length: 115 mm. Width: 250 mm. Height: 65 mm.