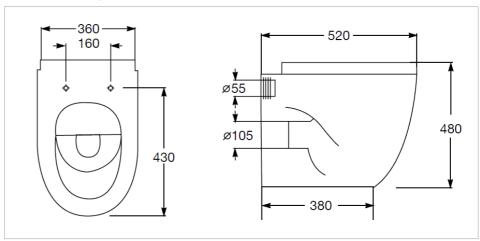

#### **Dimensions**

Length: 360 mm. Width: 520 mm. Height: 440 mm.

## **Technical drawings**