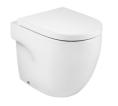

### Single floorstanding WC with dual outlet

#### Back-to-wall

Fixing kit: Included Flushing system: Washdown Installation type: Floor-standing Outlet type: Dual Shape: Round