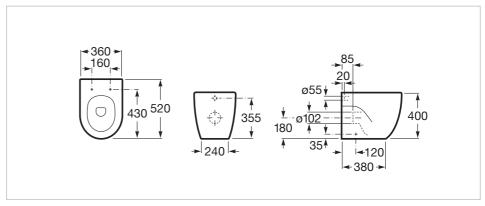

#### Dimensions

Length: 360 mm. Width: 520 mm. Height: 400 mm.

Compatible with

8012AE..1 Slim soft-closing seat and cover for toilet

8012A2..4 Soft-closing seat and cover for toilet 8012A0..4 Seat and cover for toilet 890121200 BASIC TANK L - Low height concealed cistern with dual flush (4.5/3 - 6/3 L) 890080200 BASIC TANK COMPACT -Compact concealed cistern (8 cm) with dual flush (4/2 - 4.5/3 - 6/3 L)

#### **Technical drawings**