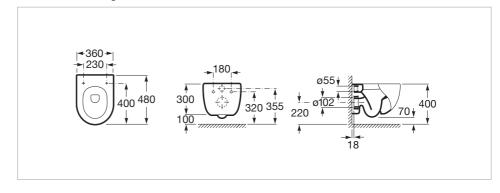

#### **Dimensions**

Length: 360 mm. Width: 480 mm. Height: 400 mm.

# **Technical drawings**