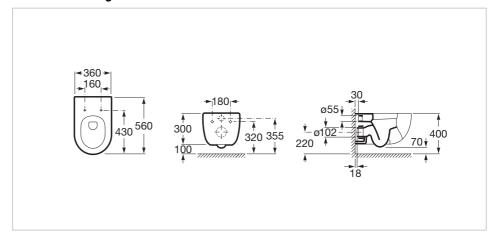

#### **Dimensions**

Length: 360 mm. Width: 560 mm. Height: 400 mm.

## **Technical drawings**