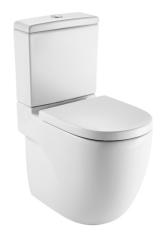

# Comfort height back to wall vitreous china close-coupled WC with dual outlet

Back-to-wall Comfort height

Compact toilet

Elbow included

Fixing kit: Included

Flushing system: Washdown Installation type: Floor-standing

Outlet type: Dual Rim type: Closed Shape: Round