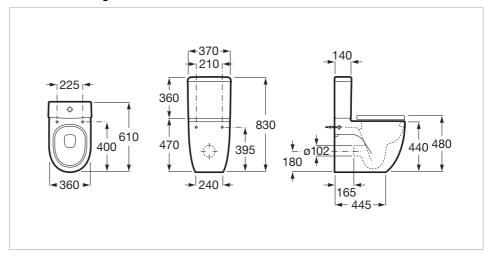

#### **Dimensions**

Length: 370 mm. Width: 610 mm. Height: 830 mm.

#### **Technical drawings**