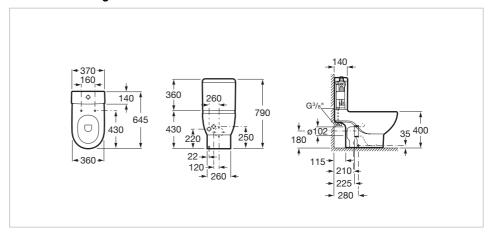

## **Technical drawings**

#### **Dimensions**

Length: 370 mm. Width: 645 mm. Height: 790 mm.