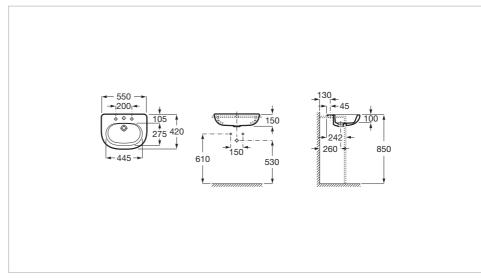

#### **Dimensions**

Length: 550 mm. Width: 420 mm. Height: 150 mm.

## **Technical drawings**