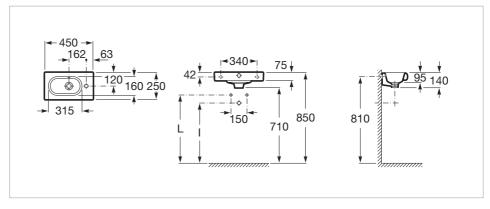

### **Dimensions**

Length: 450 mm. Width: 250 mm. Height: 140 mm.

## **Technical drawings**