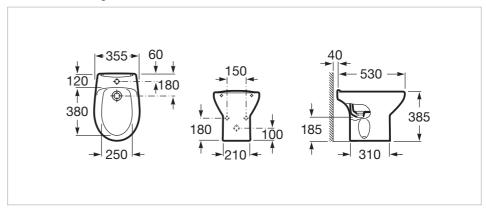

#### **Dimensions**

Length: 355 mm. Width: 530 mm. Height: 385 mm.

# **Technical drawings**