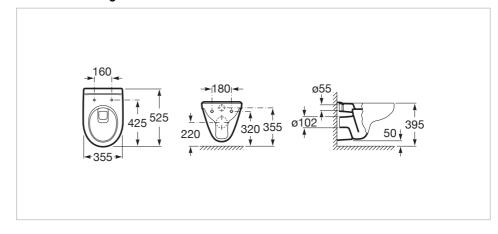

#### **Dimensions**

Length: 355 mm. Width: 525 mm. Height: 395 mm.

### **Technical drawings**