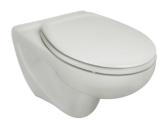

**Laura** Ref. 346303..S

A traditional response to classic atmospheres. Elegant and functional curves in an extensive collection of pieces that combine simplicity and versatility, offering the convenience of well-tried solutions.

# Vitreous china wall-hung WC with horizontal outlet

Fixing kit: Included
Flushing system: Washdown
Installation type: Wall-hung
Outlet type: Horizontal

Recommended for public spaces

Shape: Round