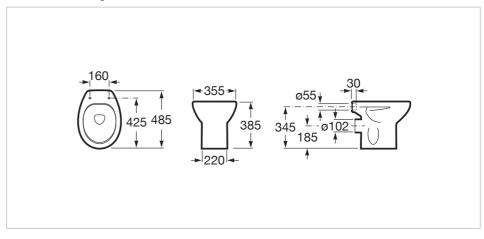

### Dimensions

Length: 335 mm. Width: 485 mm. Height: 385 mm.

#### **Technical drawings**