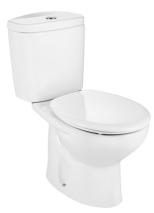

### Vitreous china close-coupled WC with horizontal outlet

Fixing kit: Included Flushing system: Washdown Installation type: Floor-standing Outlet type: Horizontal Recommended for public spaces Shape: Round

#### Dimensions

Length: 355 mm. Width: 665 mm. Height: 780 mm.