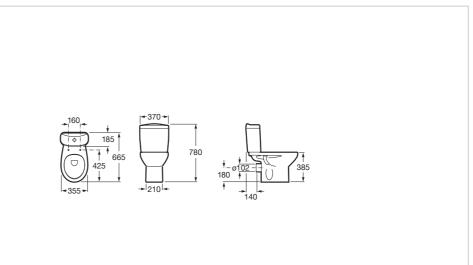

#### Dimensions

Length: 355 mm. Width: 665 mm. Height: 780 mm.

#### **Technical drawings**

A traditional response to classic atmospheres. Elegant and functional curves in an extensive collection of pieces that combine simplicity and versatility, offering the convenience of well-tried solutions.