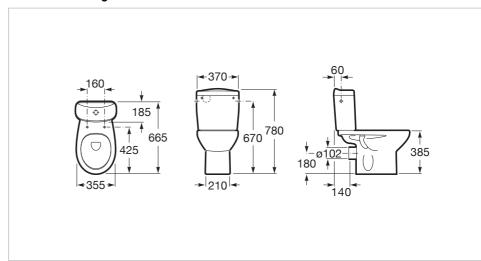

#### **Dimensions**

Length: 360 mm. Width: 665 mm. Height: 385 mm.

## **Technical drawings**