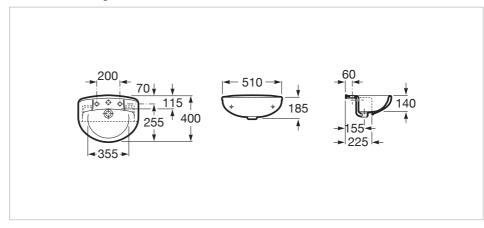

#### **Dimensions**

Length: 510 mm. Width: 400 mm. Height: 185 mm.

## **Technical drawings**