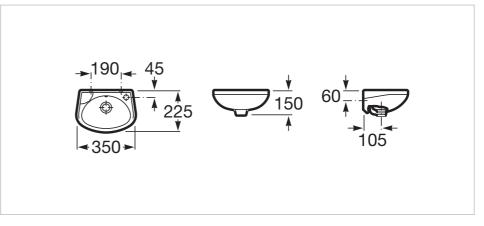

#### **Technical drawings**

### Dimensions

Length: 350 mm. Width: 225 mm. Height: 150 mm.