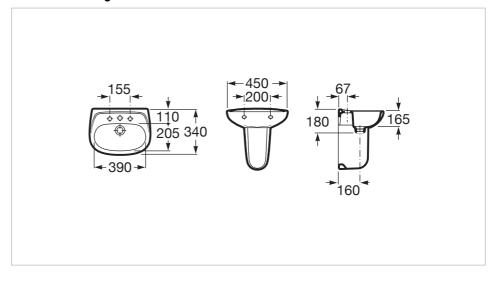

## Wall-hung vitreous china basin. Includes chain-stay hole.

Bowl depth (mm): 205
Bowl width (mm): 390
Fixing kit: Not included
Installation type: Wall-hung
Material: Vitreous china
Overflow type: Standard
Space-saving

Taphole configuration: 2 tapholes

## **Dimensions**

Length: 450 mm. Width: 340 mm. Height: 180 mm.

## **Technical drawings**