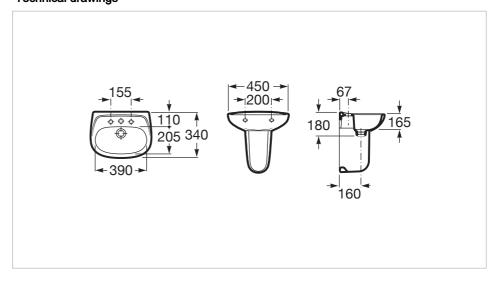

#### **Dimensions**

Length: 450 mm. Width: 340 mm. Height: 180 mm.

## **Technical drawings**