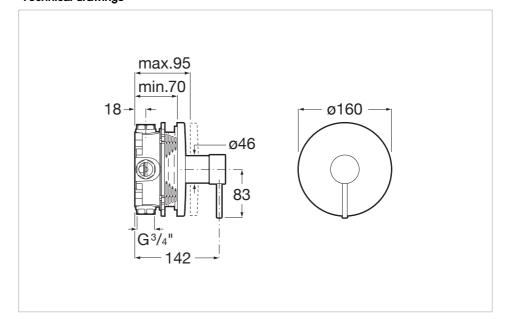

Lanta Ref. 5A2B11C00



## 1/2" built-in bath or shower mixer. Required: RocaBox A525869403

Application: Bath, Shower
Finish: Chrome
Installation type: Built-in
Type of cartridge: Ceramic Disc

## Compatible with

525869403 Universal RocaBox



With a design based on connecting cylindrical elements, Lanta is a collection with pure and slim lines and a perfect balance between body, spout and lever that provides solidity to the faucets and results in a neutral geometry which can be combined perfectly with rectangular, cylindrical or organically shaped sanitary ware.

## **Technical drawings**







Lanta Ref. 5A2B11C00