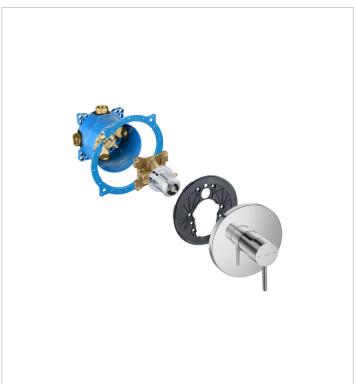

## 1/2" built-in bath or shower mixer. Required: RocaBox A525869403

Application: Bath, Shower
Finish: Chrome
Installation type: Built-in
Type of cartridge: Ceramic Disc

## Compatible with

525869403 Universal RocaBox

With a design based on connecting cylindrical elements, Lanta is a collection with pure and slim lines and a perfect balance between body, spout and lever that provides solidity to the faucets and results in a neutral geometry which can be combined perfectly with rectangular, cylindrical or organically shaped sanitary ware.