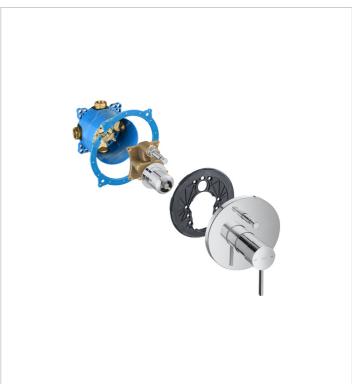

## 1/2" built-in bath-shower mixer with automatic diverter. Required: RocaBox 525869403

Application: Bath, Shower
Diverter: Automatic
Finish: Chrome
Installation type: Built-in
Type of cartridge: Ceramic Disc

## Compatible with

525869403 Universal RocaBox