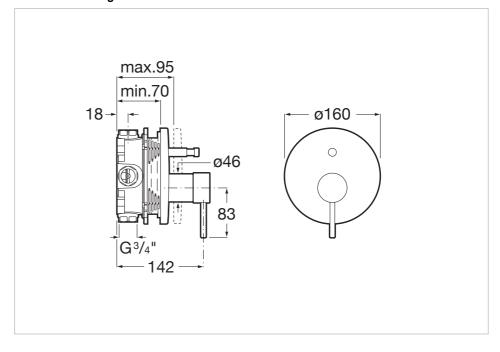

Lanta Ref. 5A0B11C00



With a design based on connecting cylindrical elements, Lanta is a collection with pure and slim lines and a perfect balance between body, spout and lever that provides solidity to the faucets and results in a neutral geometry which can be combined perfectly with rectangular, cylindrical or organically shaped sanitary ware.

## 1/2" built-in bath-shower mixer with automatic diverter. Required: RocaBox 525869403

Application: Bath, Shower
Diverter: Automatic
Finish: Chrome
Installation type: Built-in
Type of cartridge: Ceramic Disc

## Compatible with

525869403 Universal RocaBox



## **Technical drawings**







Lanta Ref. 5A0B11C00