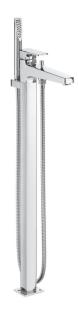

L90 Ref. 5A2701C00

Floorstanding single-lever bath-shower mixer with automatic diverter, hand-shower, integrated shower bracket and 1,50 m. flexible hose.

Application: Bath Diverter: Manual Finish: Chrome

Installation type: Floor-standing Type of cartridge: Ceramic Disc

## **Dimensions**

Length: 213 mm. Width: 45 mm. Height: 789 mm.